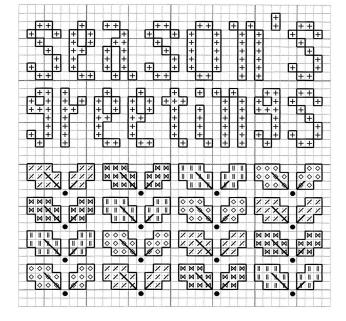

## **Christmas Cross Stitch**

Cross stitch designs by Jan Eaton for Tom Pudding Designs - please note that these designs were originally available in 2002/2003 as website freebies.

- Kreinik #4 braid 002 gold DMC 606 bright orange red
  - DMC 400 dark mahogany
- + DMC 909 very dark emerald green

5mmfate1ornament@Jan =aton 2003

snowflake 2 ornament - copyright Jan Eaton 2003

- · DMC 973 bright canary
- \* DMC 606 bright orange red
- X DMC 321 Christmas red
- # DMC 699 Christmas green
- = DMC 702 kelly green

back stitch in:

\_\_\_DMC 3799 very dark pewter grey

- M DMC 973 bright canary
- # DMC 3838 dark lavender blue
- DMC 3837 very dark lavender
  - DMC 3801 light Christmas red
  - silver seed bead

III

 $\odot$ 

- → DMC 3801 light Christmas red
- II DMC 3346 hunter green
- DMC 989 forest green
- Z DMC 911 medium emerald green
- DMC 702 kelly green
- red seed bead

Christmas Cross Stitch designs, chart and text © Jan Eaton 2002/2003. Free PDF version © Jan Eaton 2010. All rights reserved. This material is covered by copyright law and all rights remain with the designer. No part of this design may be reproduced in any form, transmitted in any form or by any means, be it print, electronic, photocopying, translation or otherwise, in any format or under any circumstances without prior permission of the copyright holder. Similarly, none of the Christmas Cross Stitch designs may not be reproduced or used for any commercial purposes including promotion or sales, individual or otherwise, without prior permission of the copyright holder. Email Jan at wibbos.works@yahoo.co.uk