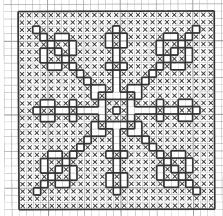

5mmfate1ornament@Jan =aton 2003

snowflake 2 ornament - copyright Jan Eaton 2003

- · DMC 973 bright canary
- \* DMC 606 bright orange red
- X DMC 321 Christmas red
- # DMC 699 Christmas green
- = DMC 702 kelly green