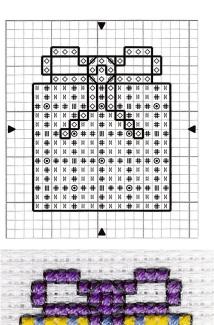

back stitch in:

\_\_\_DMC 3799 very dark pewter grey

- M DMC 973 bright canary
- # DMC 3838 dark lavender blue
- DMC 3837 very dark lavender
  - DMC 3801 light Christmas red
  - silver seed bead

III

 $\odot$ 

- → DMC 3801 light Christmas red
- II DMC 3346 hunter green
- DMC 989 forest green
- Z DMC 911 medium emerald green
- DMC 702 kelly green
- red seed bead

Christmas Cross Stitch designs, chart and text © Jan Eaton 2002/2003. Free PDF version © Jan Eaton 2010. All rights reserved. This material is covered by copyright law and all rights remain with the designer. No part of this design may be reproduced in any form, transmitted in any form or by any means, be it print, electronic, photocopying, translation or otherwise, in any format or under any circumstances without prior permission of the copyright holder. Similarly, none of the Christmas Cross Stitch designs may not be reproduced or used for any commercial purposes including promotion or sales, individual or otherwise, without prior permission of the copyright holder. Email Jan at wibbos.works@yahoo.co.uk