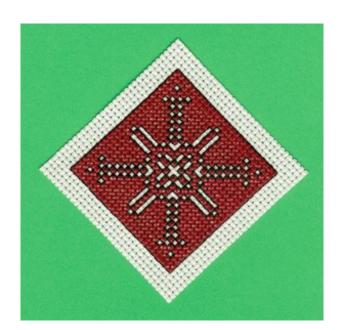

5mmfate1ornament@Jan =aton 2003

snowflake 2 ornament - copyright Jan Eaton 2003

- · DMC 973 bright canary
- \* DMC 606 bright orange red
- X DMC 321 Christmas red
- # DMC 699 Christmas green
- = DMC 702 kelly green