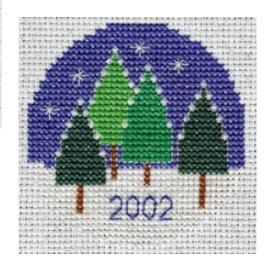

## 2002

## Kreinik #4 Braid 032 pearl

- DMC 792 dark cornflower blue
- DMC 500 very dark blue green
- DMC 910 dark emerald green
- DMC 702 kelly green
- DMC 975 dark golden brown