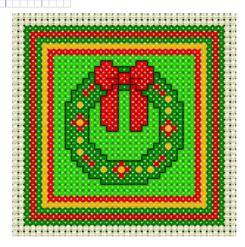

## **Christmas Cross Stitch**

Cross stitch designs by Jan Eaton for Tom Pudding Designs - please note that these designs were originally available in 2002/2003 as website freebies.

- Kreinik #4 braid 002 gold DMC 606 bright orange red
  - DMC 400 dark mahogany
- + DMC 909 very dark emerald green