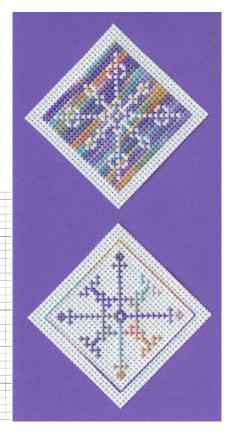

5mmfate1ornament@Jan =aton 2003

snowflake 2 ornament - copyright Jan Eaton 2003

- · DMC 973 bright canary
- \* DMC 606 bright orange red
- X DMC 321 Christmas red
- # DMC 699 Christmas green
- = DMC 702 kelly green

back stitch in:

\_\_\_DMC 3799 very dark pewter grey

- M DMC 973 bright canary
- # DMC 3838 dark lavender blue
- DMC 3837 very dark lavender
  - DMC 3801 light Christmas red
  - silver seed bead

III

 $\odot$ 

- → DMC 3801 light Christmas red
- II DMC 3346 hunter green
- DMC 989 forest green
- Z DMC 911 medium emerald green
- DMC 702 kelly green
- red seed bead

Christmas Cross Stitch designs, chart and text © Jan Eaton 2002/2003. Free PDF version © Jan Eaton 2010. All rights reserved. This material is covered by copyright law and all rights remain with the designer. No part of this design may be reproduced in any form, transmitted in any form or by any means, be it print, electronic, photocopying, translation or otherwise, in any format or under any circumstances without prior permission of the copyright holder. Similarly, none of the Christmas Cross Stitch designs may not be reproduced or used for any commercial purposes including promotion or sales, individual or otherwise, without prior permission of the copyright holder. Email Jan at wibbos.works@yahoo.co.uk