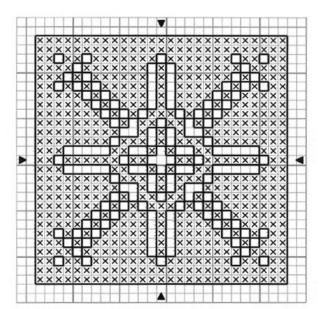

5mmfate1ornament@Jan =aton 2003

snowflake 2 ornament - copyright Jan Eaton 2003

- · DMC 973 bright canary
- \* DMC 606 bright orange red
- X DMC 321 Christmas red
- # DMC 699 Christmas green
- = DMC 702 kelly green