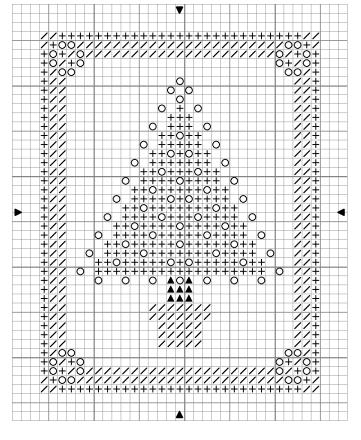

## **Christmas Cross Stitch**

Cross stitch designs by Jan Eaton for Tom Pudding Designs - please note that these designs were originally available in 2002/2003 as website freebies.

- Kreinik #4 braid 002 gold DMC 606 bright orange red
  - DMC 400 dark mahogany
- + DMC 909 very dark emerald green

5mmfate1ornament@Jan =aton 2003

snowflake 2 ornament - copyright Jan Eaton 2003

- · DMC 973 bright canary
- \* DMC 606 bright orange red
- X DMC 321 Christmas red
- # DMC 699 Christmas green
- = DMC 702 kelly green