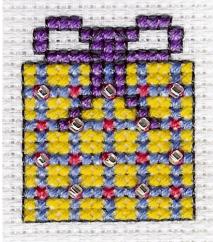

back stitch in:

\_\_\_DMC 3799 very dark pewter grey

- M DMC 973 bright canary
- # DMC 3838 dark lavender blue
- DMC 3837 very dark lavender
  - DMC 3801 light Christmas red
  - silver seed bead

III

 $\odot$ 

- → DMC 3801 light Christmas red
- II DMC 3346 hunter green
- DMC 989 forest green
- Z DMC 911 medium emerald green
- DMC 702 kelly green
- red seed bead

Christmas Cross Stitch designs, chart and text © Jan Eaton 2002/2003. Free PDF version © Jan Eaton 2010. All rights reserved. This material is covered by copyright law and all rights remain with the designer. No part of this design may be reproduced in any form, transmitted in any form or by any means, be it print, electronic, photocopying, translation or otherwise, in any format or under any circumstances without prior permission of the copyright holder. Similarly, none of the Christmas Cross Stitch designs may not be reproduced or used for any commercial purposes including promotion or sales, individual or otherwise, without prior permission of the copyright holder. Email Jan at wibbos.works@yahoo.co.uk