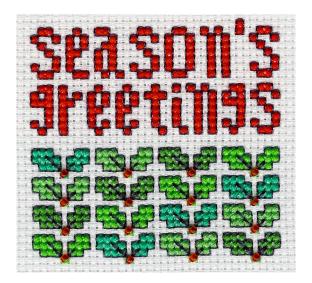

5mmfate1ornament@Jan =aton 2003

snowflake 2 ornament - copyright Jan Eaton 2003

- · DMC 973 bright canary
- \* DMC 606 bright orange red
- X DMC 321 Christmas red
- # DMC 699 Christmas green
- = DMC 702 kelly green