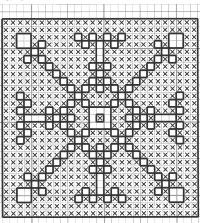

back stitch in:

\_\_\_DMC 3799 very dark pewter grey

- M DMC 973 bright canary
- # DMC 3838 dark lavender blue
- DMC 3837 very dark lavender
  - DMC 3801 light Christmas red
  - silver seed bead

III

 $\odot$ 

- → DMC 3801 light Christmas red
- II DMC 3346 hunter green
- DMC 989 forest green
- Z DMC 911 medium emerald green
- DMC 702 kelly green
- red seed bead

Christmas Cross Stitch designs, chart and text © Jan Eaton 2002/2003. Free PDF version © Jan Eaton 2010. All rights reserved. This material is covered by copyright law and all rights remain with the designer. No part of this design may be reproduced in any form, transmitted in any form or by any means, be it print, electronic, photocopying, translation or otherwise, in any format or under any circumstances without prior permission of the copyright holder. Similarly, none of the Christmas Cross Stitch designs may not be reproduced or used for any commercial purposes including promotion or sales, individual or otherwise, without prior permission of the copyright holder. Email Jan at wibbos.works@yahoo.co.uk