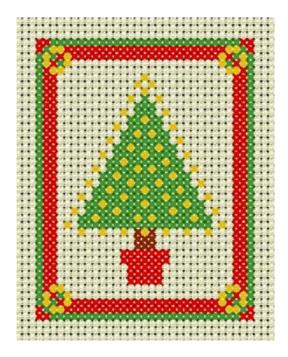

## **Christmas Cross Stitch**

Cross stitch designs by Jan Eaton for Tom Pudding Designs - please note that these designs were originally available in 2002/2003 as website freebies.

- Kreinik #4 braid 002 gold DMC 606 bright orange red
  - DMC 400 dark mahogany
- + DMC 909 very dark emerald green

5mmfate1ornament@Jan =aton 2003

snowflake 2 ornament - copyright Jan Eaton 2003

- · DMC 973 bright canary
- \* DMC 606 bright orange red
- X DMC 321 Christmas red
- # DMC 699 Christmas green
- = DMC 702 kelly green