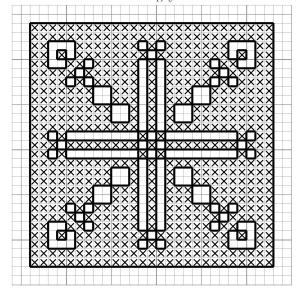

back stitch in:

\_\_\_DMC 3799 very dark pewter grey

- M DMC 973 bright canary
- # DMC 3838 dark lavender blue
- DMC 3837 very dark lavender
  - DMC 3801 light Christmas red
  - silver seed bead

III

 $\odot$ 

- → DMC 3801 light Christmas red
- II DMC 3346 hunter green
- DMC 989 forest green
- Z DMC 911 medium emerald green
- DMC 702 kelly green
- red seed bead

Christmas Cross Stitch designs, chart and text © Jan Eaton 2002/2003. Free PDF version © Jan Eaton 2010. All rights reserved. This material is covered by copyright law and all rights remain with the designer. No part of this design may be reproduced in any form, transmitted in any form or by any means, be it print, electronic, photocopying, translation or otherwise, in any format or under any circumstances without prior permission of the copyright holder. Similarly, none of the Christmas Cross Stitch designs may not be reproduced or used for any commercial purposes including promotion or sales, individual or otherwise, without prior permission of the copyright holder. Email Jan at wibbos.works@yahoo.co.uk