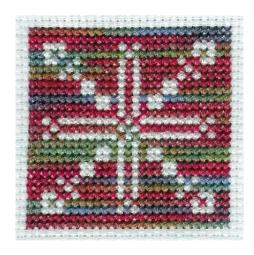

back stitch in:

\_\_\_DMC 3799 very dark pewter grey

- M DMC 973 bright canary
- # DMC 3838 dark lavender blue
- DMC 3837 very dark lavender
  - DMC 3801 light Christmas red
  - silver seed bead

III

 $\odot$ 

- → DMC 3801 light Christmas red
- II DMC 3346 hunter green
- DMC 989 forest green
- Z DMC 911 medium emerald green
- DMC 702 kelly green
- red seed bead

Christmas Cross Stitch designs, chart and text © Jan Eaton 2002/2003. Free PDF version © Jan Eaton 2010. All rights reserved. This material is covered by copyright law and all rights remain with the designer. No part of this design may be reproduced in any form, transmitted in any form or by any means, be it print, electronic, photocopying, translation or otherwise, in any format or under any circumstances without prior permission of the copyright holder. Similarly, none of the Christmas Cross Stitch designs may not be reproduced or used for any commercial purposes including promotion or sales, individual or otherwise, without prior permission of the copyright holder. Email Jan at wibbos.works@yahoo.co.uk